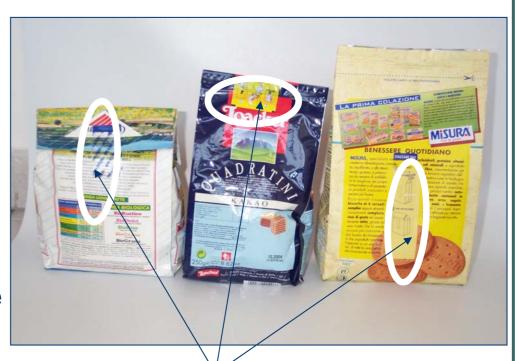

#### **LABEL TAPE**

#### **PROS**

- Easy to open
- Practical
- Good handleability

#### **CONS**

- Not reusable
- Seal well only the first time
- Difficult to take off
- Works only on plastic
- Get easly dirty

**Label Tape** 