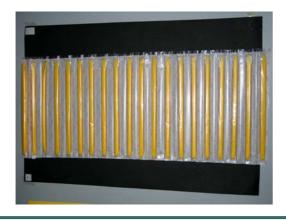

#### **OUTSIDE THE PACKAGE**

- Clip pre-packed in clear film and sealed (glue) on the finished pack like a "straw"
- Sealed on the film using a adhesive label
- Reels of open clips (6000 pcs) or from cartridges (each of 24 pcs)