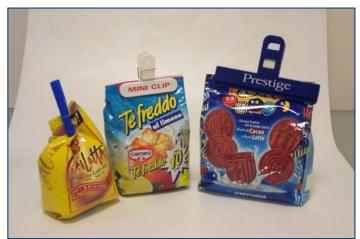

## Main market segments

- Biscuits and bakery products
- Corn Flakes
- Baking powder
- Candy and lose tables
- Dry and Fresh Pasta
- Vacuum rice
- Industrial pastries
- Ready dehydrated products
- Nuts and dried fruit
- Snacks (chips)

- Frozen-food
- Olive packed in pouch
- Grated hard cheese
- Powders (the, coffee, sugar, salt)
- Baby powder products
- Humid/dry Pet-Food (up to 2 kg bag)
- Detergent powder (up to 2 kg bag)
- Any types of refill bag/pouch for liquid
- .....

## **Unique Advantages**

- Airtight sealing and consequently an increase of the product's shelf-life
- Ideal for any solid, granular and powder food and no-food products
- Works perfectly also with liquids, thanks to its double grip concept
- It's simple and intuitive to use,
- It's easy to adapt to any kind of flexible
- It can be easly personalised both on colour, size and logo (embossed on upper side)
- It can be applied automatically in-line in different ways and combinations.
- Easy to disposal and reusable many times
- It's resistent in the time and at any temperature conditions
- It can be also sold as a promotional item directly to the consumer.