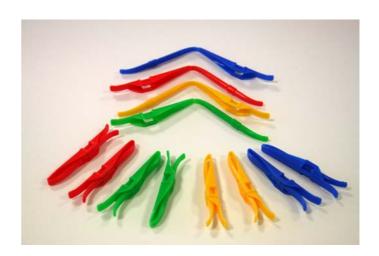

## **Unique Advantages**

- Airtight sealing and consequently an increase of the product's shelf-life
- Ideal for any solid, granular and powder food and no-food products
- Works perfectly also with liquids, thanks to its double grip concept
- It's simple and intuitive to use,
- It's easy to adapt to any kind of flexible
- It can be easly personalised both on colour, size and logo (embossed on upper side)
- It can be applied automatically in-line in different ways and combinations.
- Easy to disposal and reusable many times
- It's resistent in the time and at any temperature conditions
- It can be also sold as a promotional item directly to the consumer.