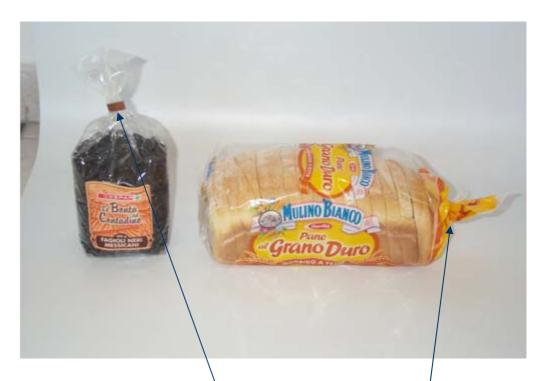

#### **LABEL TAPE**

#### **PROS**

- Easy to open
- Practical
- Good handleability

#### **CONS**

- Not reusable
- Seal well only the first time
- Difficult to take off
- Works only on plastic
- Get easly dirty

**Label Tape** 