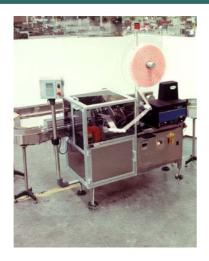

### Type of IN-LINE applications

#### **OUTSIDE THE PACKAGE**

- Clip pre-packed in clear film and sealed (glue) on the finished pack like a "straw"
- Sealed on the film using a adhesive label
- Reels of open clips (6000 pcs) or from cartridges (each of 24 pcs)