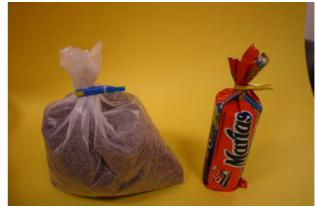

#### **PLASTIC CLIP**

#### **PROS**

- Reusable!
- Pratical
- Never breaks!
- Works on any material/pack

#### **CONS**

- You must buy apart
- No perfect air-tight
- Limited reclosability