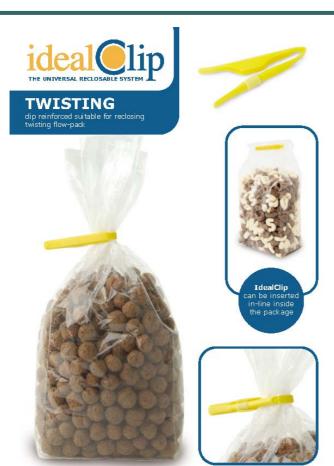

## **Description**

IDEALCLIP is a new patented (N° WO2004067388) universal application for reclosing any types of flexible bags and pouches.

IDEALCLIP consists in a plastic clip (injected plastic resins like PP, PE or PLA) specifically designed to be easy applicable in-line on any kind of flexible packs, bag and pouches, independently by their shape, sizes, thickness and kind of material used.

IDEALCLIP is easy applicable externally to any bag/pouch and in a very convinient and pratical way and it's reusable many times by the consumer without any problems.

## **Twisting version**