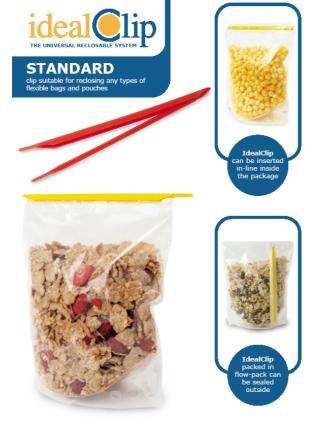

## **Description**

IDEALCLIP is a new patented (N° WO2004067388) universal application for reclosing any types of flexible bags and pouches.

IDEALCLIP consists in a plastic clip (injected plastic resins like PP, PE or PLA) specifically designed to be easy applicable in-line on any kind of flexible packs, bag and pouches, independently by their shape, sizes, thickness and kind of material used.

IDEALCLIP is easy applicable externally to any bag/pouch and in a very convinient and pratical way and it's reusable many times by the consumer without any problems.

#### INSIDE THE PACKAGE

- Clip pre-packed in clear film and simply inserted inside after the filling
- Inserted in the double sealed area of the pack

#### **OUTSIDE THE PACKAGE**

- Clip pre-packed in clear film and sealed (glue) on the finished pack like a "straw"
- Sealed on the film using a adhesive label
- Reels of open clips (6000 pcs) or from cartridges (each of 24 pcs)