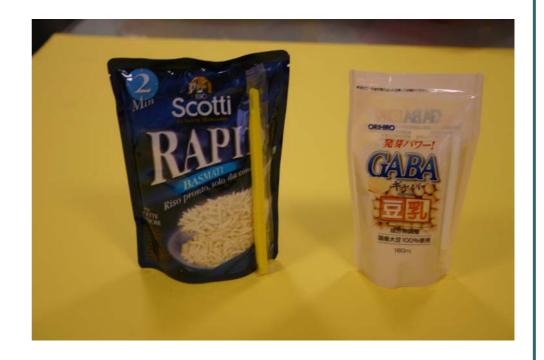

## Main market segments

- Biscuits and bakery products
- Corn Flakes
- Baking powder
- Candy and lose tables
- Dry and Fresh Pasta
- Vacuum rice
- Industrial pastries
- Ready dehydrated products
- Nuts and dried fruit
- Snacks (chips)

- Frozen-food
- Olive packed in pouch
- Grated hard cheese
- Powders (the, coffee, sugar, salt)
- Baby powder products
- Humid/dry Pet-Food (up to 2 kg bag)
- Detergent powder (up to 2 kg bag)
- Any types of refill bag/pouch for liquid
- .....